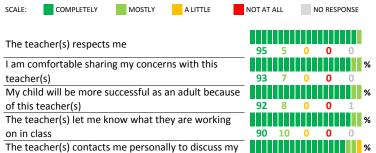

# PARENT-TEACHER PARTNERSHIP

| My School's Score | 99 | VERY STRONG |
|-------------------|----|-------------|
|-------------------|----|-------------|

How much do you agree with the following statements about your child's

teacher?

support my child in school

child (strengths, weaknesses, etc.)

The teacher(s) provides suggestions for how to

Network - ISP