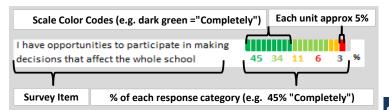

#### **HOW TO READ THIS REPORT**



# **RESPONSE RATE**

## My School's Response Rate

41%

- Results not reported for schools with a response rate less than 30%.
- Response rate estimated by dividing the school's April 2016 enrollment by total number of children parents report having at the school.

### **SCHOOL RECOMMENDATION**

How likely are parents to recommend this school, on a scale of 1 to 10?

My School's Average Score

9.6

# **SCHOOL COMMUNITY**

| My School's Score | 9 VERY STRONG |
|-------------------|---------------|
|-------------------|---------------|

How much do you agree with the following statements about your child's **school**?



The office staff greets visitors warmly

The support staff (custodians, clerks, cafeteria staff, security) seem to care about the students

The school invites me to meetin