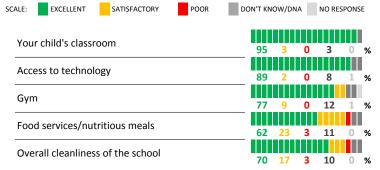

### **QUALITY OF FACILITIES**

My School's Score 99 VERY STRONG

How would you rate the quality of the following facilities at your school?