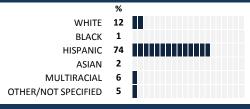

to participate in making decisions that affect the whole school community



%

88 12 0 **0** 

# PARENT-TEACHER PARTNERSHIP

| My School's Score | 99 | VERY STRONG |
|-------------------|----|-------------|
|-------------------|----|-------------|

How much do you agree with the following statements about your child's

teacher?



#### **MEASURE SCORES**

• Scores are calculated by aggregating the response items in that measure, giving more weight to those reponse items that are harder to agree with.

• Because schools are compared to other schools in the district, performance may be labeled "weak" despite having a majority of positive responses to individual items.

#### SCORE SCALE

80-100 VERY STRONG
60-79 STRONG

40-59 NEUTRAL 20-39 WEAK

0-19 VERY WEAK

### **SURVEYED PARENT RACE**



#### **SCHOOL SAFETY**

How much do you agree with the following statements about your child's school?

|   | SCALE:                | COMPLETELY          | MOSTLY        | A LITTLE      | N  | OT AT | ALL | N | O RESF | ONSE |   |
|---|-----------------------|---------------------|---------------|---------------|----|-------|-----|---|--------|------|---|
|   | My child              | l is safe going to  | and from so   | chool         |    | 86    | 14  | 0 | 0      | 0    | % |
|   | My child              | l is safe at school | ol            |               |    | 91    | 8   | 0 | 0      | 1    | % |
|   | My child<br>this scho | I feels like they   | are part of a | community a   | at | 89    | 11  | 0 | 0      | 0    | % |
| ) |                       | l's social and en   | notiona